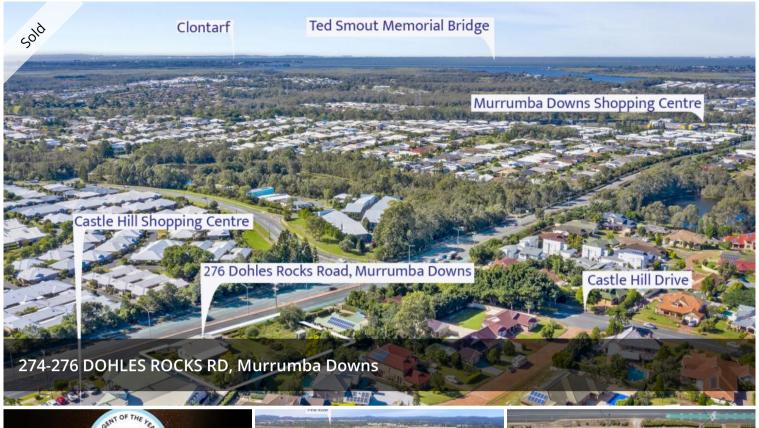

## BUILD YOUR CASTLE ON TOP OF CASTLE HILL

High and Dry with Sea Breezes.

This 1,573sqm block consists of two titles of 945sqm and 628sqm. It can be sold as either individual blocks or as a whole.

You can build either a Castle on Top of the Hill with room for a tennis court or two Duplex's.

There is an existing House located on the larger block which can be removed.

In the attached photos you will see a topography plan which gives elevation levels and a sewer and water plans.

Unlike other blocks being sold in Castle Hill, flooding will never be an issue.