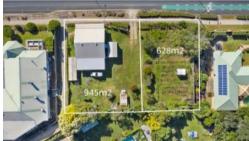

## BUILD YOUR CASTLE ON TOP OF CASTLE HILL

High and Dry with Sea Breezes.

This 1,573sqm block consists of two titles of 945sqm and 628sqm. It can be sold as either individual blocks or as a whole.

You can build either a Castle on Top of the Hill with room for a tennis court or two Duplex's.

There is an existing House located on the larger block which can be removed.

In the attached photos you will see a topography plan which gives elevation levels and a sewer and water plans.

Unlike other blocks being sold in Castle Hill, flooding will never be an issue.