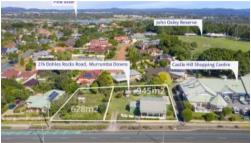

## BUILD YOUR CASTLE ON TOP OF CASTLE HILL

High and Dry with Sea Breezes.

This 1,573sqm block consists of two titles of 945sqm and 628sqm. It can be sold as either individual blocks or as a whole.

You can build either a Castle on Top of the Hill with room for a tennis court or two Duplex's.

There is an existing House located on the larger block which can be removed.

In the attached photos you will see a topography plan which gives elevation levels and a sewer and water plans.

Unlike other blocks being sold in Castle Hill, flooding will never be an issue.