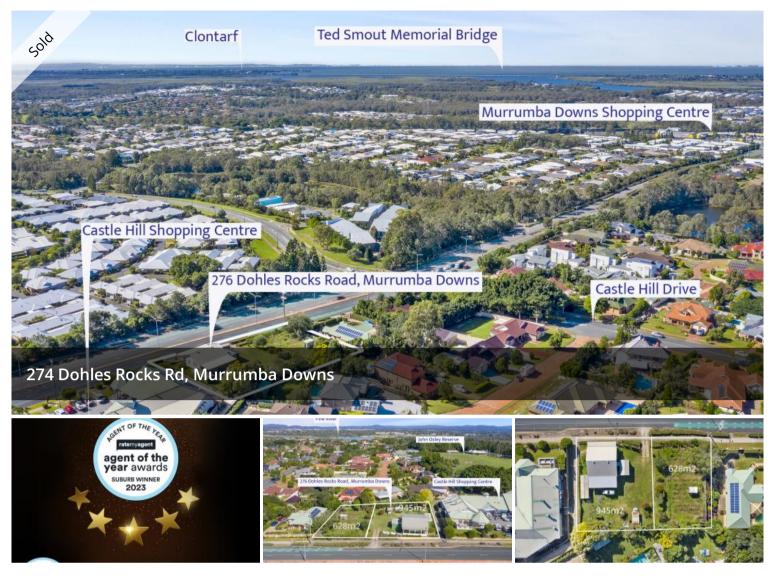

## BUILD YOUR CASTLE ON TOP OF CASTLE HILL

High and Dry with Sea Breezes.

This 1,573sqm block consists of two titles of 945sqm and 628sqm. It can be sold as either individual blocks or as a whole.

You can build either a Castle on Top of the Hill with room for a tennis court or two Duplex's.

There is an existing House located on the larger block which can be removed.

In the attached photos you will see a topography plan which gives elevation levels and a sewer and water plans.

Unlike other blocks being sold in Castle Hill, flooding will never be an issue.

🛱 2 🛣 1 🖾 1,573 m2

| Price       | SOLD for \$1,050,000 |
|-------------|----------------------|
| Property    | Residential          |
| Туре        | Residential          |
| Property ID | 5313                 |
| Land Area   | 1,573 m2             |
| Floor Area  | 113 m2               |