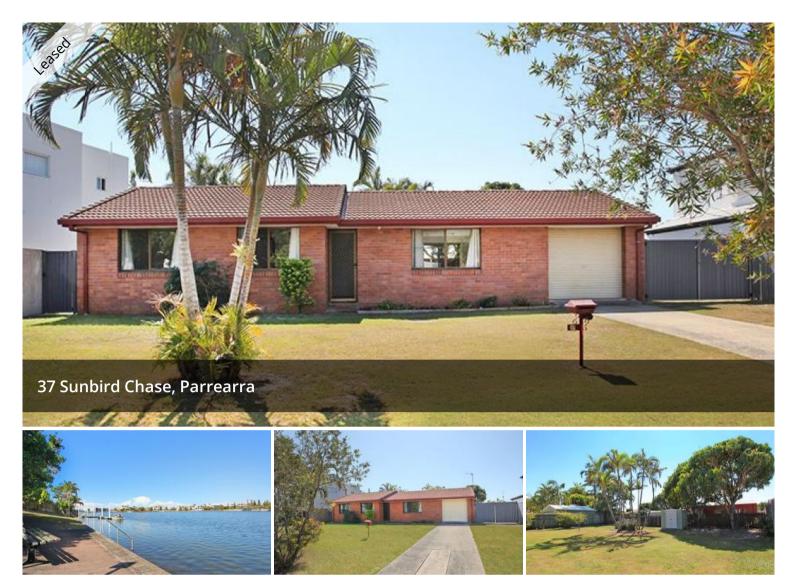

## FULLY FENCED ON A FLAT BLOCK

Well positioned directly opposite a local park & waterway, nestled a quiet precinct surrounded by exclusive waterfront properties. Just 2 minutes walk from Kawana Shopping Centre which now offers restaurants, eateries and cinemas which is soon to be open.

This lowset brick and tile home is well presented, clean and tidy

- > Three bedrooms
- > Master and second bedroom feature built in wardrobes
- > Air conditioned lounge/dining
- > Ceiling fans throughout all bedrooms
- > Bathroom features separate shower and bath
- > Side access to backyard
- > Kitchen features dishwasher
- > 687m2 fenced block
- > Separate internal laundry
- > Pets upon application