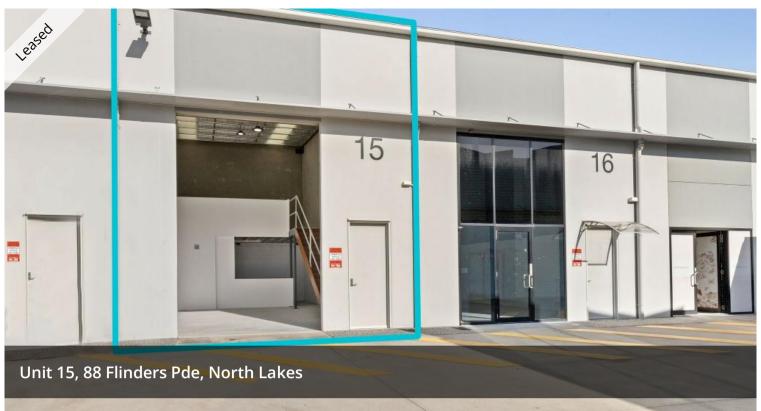

## CORPORATE GRADE UNIT IN NORTH LAKES FOR LEASE

- Corporate grade unit comprising 65 m2 of ground floor space & 18 m2 of mezzanine
- Rent at \$1,500 + Outgoings of ~\$465 PCM + GST
- Access warehouse via double width container height electric roller door
- Fully Airconditioned
- 2 car parks
- Kitchenette
- Disabled bathroom and shower
- NBN Installed
- Multiple uses permitted; industrial, retail & commercial
- On site cafe
- Close proximity to Bruce Highway, Costco, Bunnings & IKEA