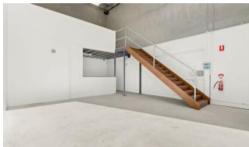

## CORPORATE GRADE UNIT IN NORTH LAKES FOR LEASE

- Corporate grade unit comprising 65 m2 of ground floor space & 18 m2 of mezzanine
- Rent at \$1,500 + Outgoings of ~\$465 PCM + GST
- Access warehouse via double width container height electric roller door
- Fully Airconditioned
- 2 car parks
- Kitchenette
- Disabled bathroom and shower
- NBN Installed
- Multiple uses permitted; industrial, retail & commercial
- On site cafe
- Close proximity to Bruce Highway, Costco, Bunnings & IKEA