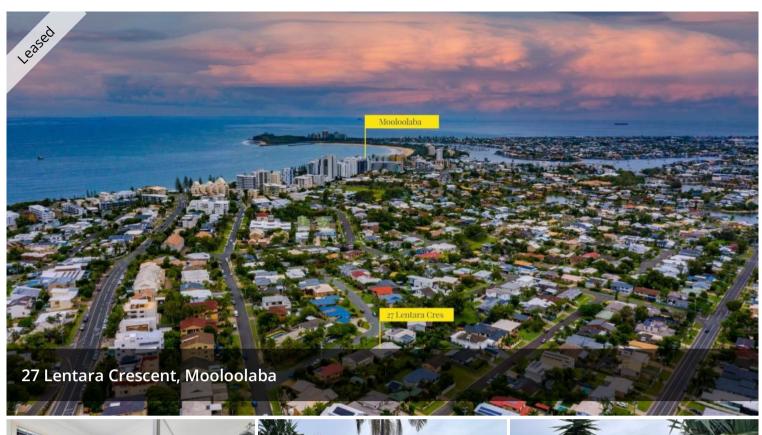

## RECENTLY RENOVATED BEACHSIDE HOME

27 Lentara Crescent is located in a prime position just minutes from the sandy shores of Alexandra Headland and Mooloolaba beaches. The property is also walking distance to local convenience stores and the infamous 'Velo Project' café.