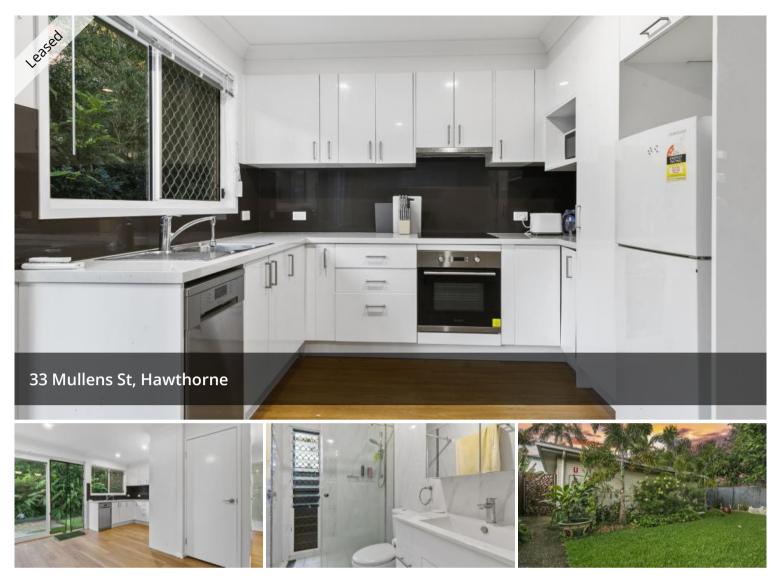

## ONE BEDROOM GRANNY FLAT

Located in the Heart of Hawthorne close to parks, café's and schools. The 1 bedroom granny flat has 1 car parking space on site and it is perfectly located at the rear of the main residence for optimum privacy. Separate kitchen / dining / living in open plan area with large sunny windows for warmth and natural light. Inspection to be arranged by appointment. Please email jv@bluemoomnproperty.com.au