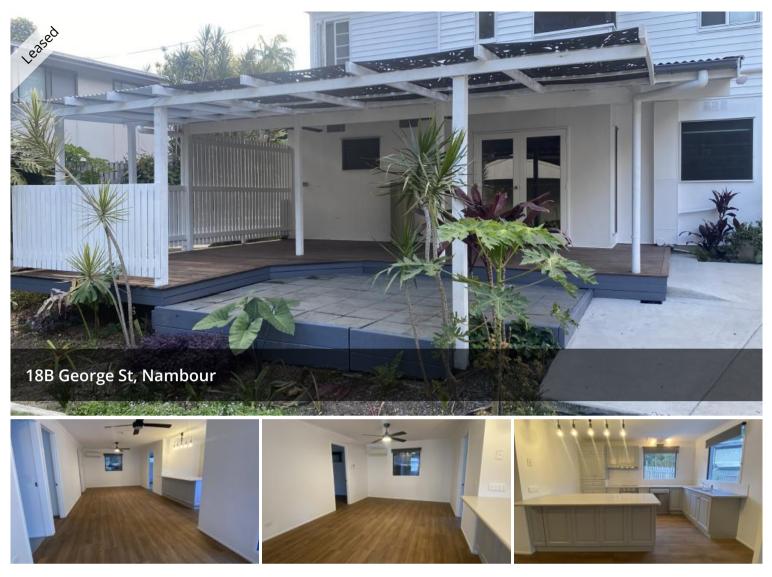

## GROUND FLOOR UNIT IN CENTRAL NAMBOUR

Available now - within walking distance to Nambour State College, RSL and Bowls Club plus the central Nambour shopping precinct.

Some of the property features:

2 Bedrooms + Study with built ins and ceiling fans

Two way bathroom

Well appointed kitchen

Air Conditioning

Fully fenced yard

Undercover Alfresco

Lockable 2 bay shed with power and water.

\*12 Month lease on offer

\*Water Charges Apply