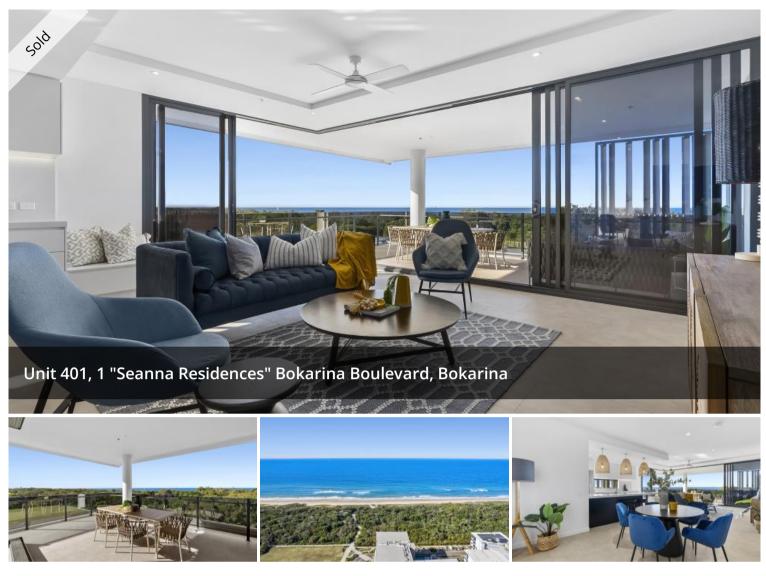

## LUXURY BEACHFRONT LIVING

Apartment 401 on the Northeast Corner has views that cannot be built out. It boasts premium ocean and northern views to Point Cartwright across two hectares of parkland, reminding you of the stunning location you are living in. Listen to the waves wash in, bask in the surrounding greenery and breathe in the wonders of nature, right from the comforts of your home.

Experience unparalleled splendour from the welcome of your own beach room at the entry of your residence, through to large balconies with sweeping views to the beach and along the coast. Designed to create a cosy, welcoming feeling and enriched living, Seanna Residences are inspired by the coastal lifestyle of the Sunshine Coast.

Located on the premier site in the master-planned Bokarina Beach community, Apartment 401 at Seanna Residences offers an exclusive opportunity and the privilege of ownership at one of the most coveted locations on the Sunshine Coast. Experience direct beach access from your home, where morning swims and sunset strolls fill your world.