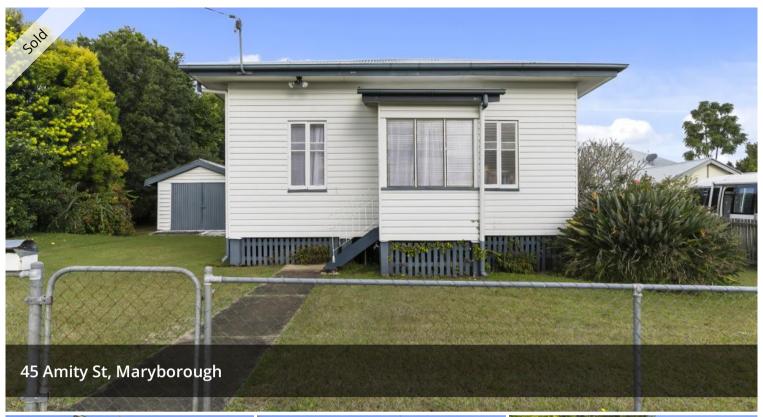

## HERE'S ONE FOR THE ASTUTE INVESTOR

This low set home is situated on a low maintenance 506 m2 block. Conveniently located close to the hospital, primary and high schools on a quiet flood free street.

This property is definitely one to add to the savvy investors portfolio with tenants in place until July 2023. Features include:

- 2 good sized bedrooms
- 1 bathroom with shower over bath
- Separate toilet
- Fully fenced yard
- Ceiling fans throughout
- Good sized functional kitchen
- Single lock up shed

## **□** 2 **□** 1 **□** 506 m2

Price SOLD for \$250,000

Property Type Residential

Property ID 5423 Land Area 506 m2 Floor Area 62 m2