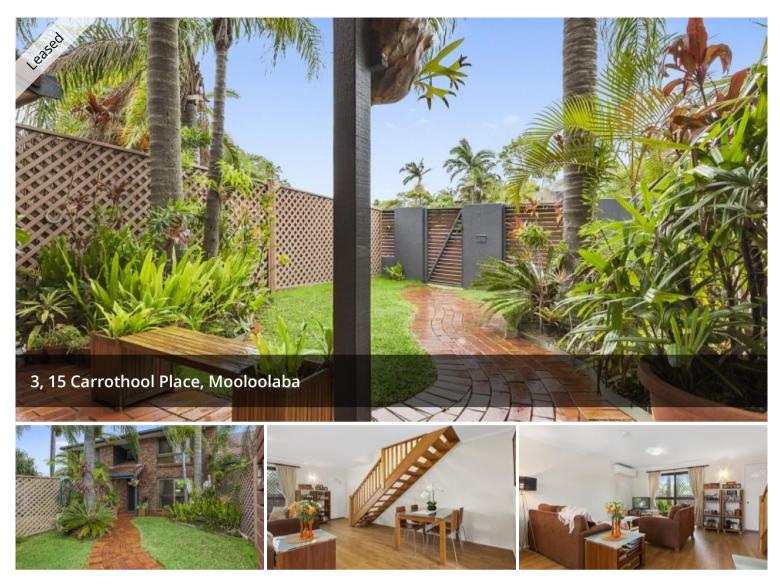

## MOOLOOLABA MAGIC

Whilst some of Mooloolaba's finest multi million dollar waterfront homes are located in this prestigious precinct, this little gem can be snapped up at an incredible value packed price of just \$500 pw. The design and orientation of the dwelling makes it just like living in a house, only at a fraction of the cost. The two level townhouse has two large bedrooms, spacious living areas, and a lockup garage.

- Hot spot of the Mooloolaba precinct, short walk along Goonawarra Drive to beach

- Mountain Creek bike path and swimming pool within easy walking distance

- Large corner allotment provides complete privacy and individual courtyards

- Immaculate grounds and gardens looked after by body corporate gardener

- Outdoor eatery area at both front and rear

Contact us today to register for upcoming open homes or to arrange a private viewing.