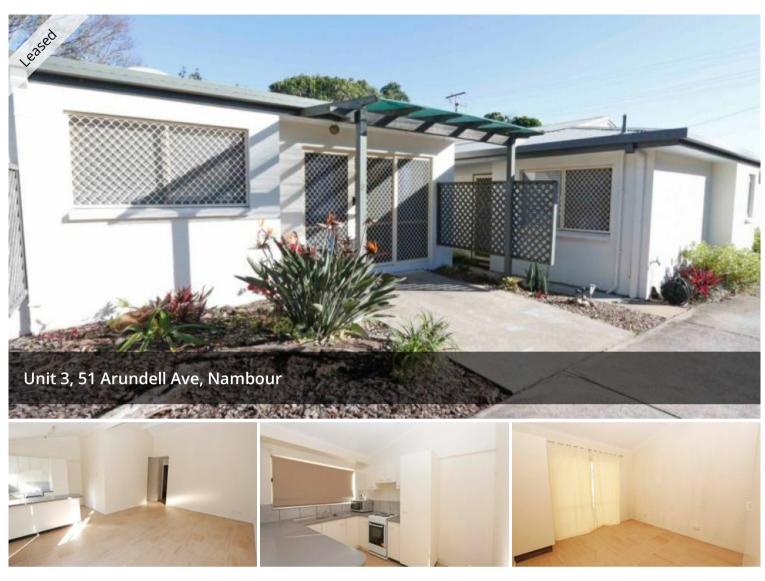

## CENTRALLY LOCATED UNIT IN THE HEART OF NAMBOUR

Situated in a central location that is close to shops, cafe's and a wide range of specialty services.

The unit features:

2 x bedrooms with built ins

1 x bathroom

Ceiling Fan to main living area

Internal Laundry

Within walking distance to shops

Please enquire for any further information or to arrange an inspection time.

Unfortunately this property is not suitable for pets.