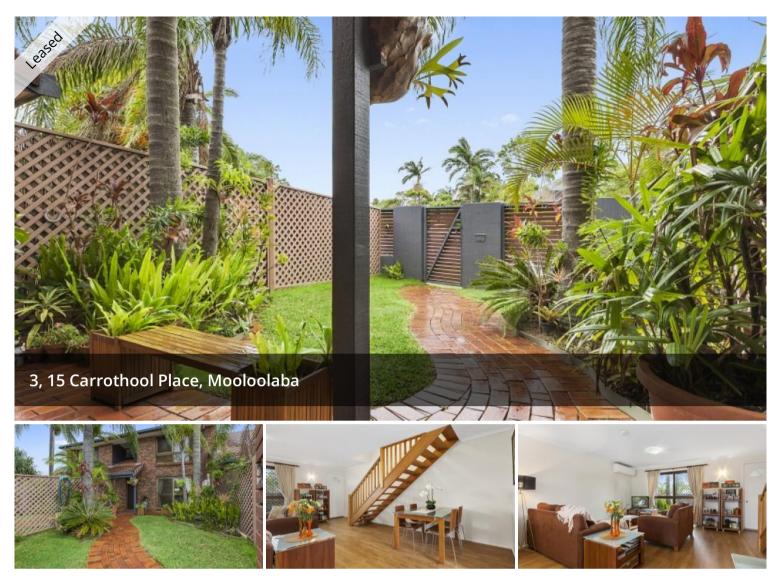

## MOOLOOLABA MAGIC

Whilst some of Mooloolaba's finest multi million dollar waterfront homes are located in this prestigious precinct, this little gem can be snapped up at an incredible value packed price of just \$500 pw. The design and orientation of the dwelling makes it just like living in a house, only at a fraction of the cost. The two level townhouse has two large bedrooms, spacious living areas, and a lockup garage.

- Hot spot of the Mooloolaba precinct, short walk along Goonawarra Drive to beach

- Mountain Creek bike path and swimming pool within easy walking distance

- Large corner allotment provides complete privacy and individual courtyards

- Immaculate grounds and gardens looked after by body corporate gardener

- Outdoor eatery area at both front and rear

Contact us today to register for upcoming open homes or to arrange a private viewing.