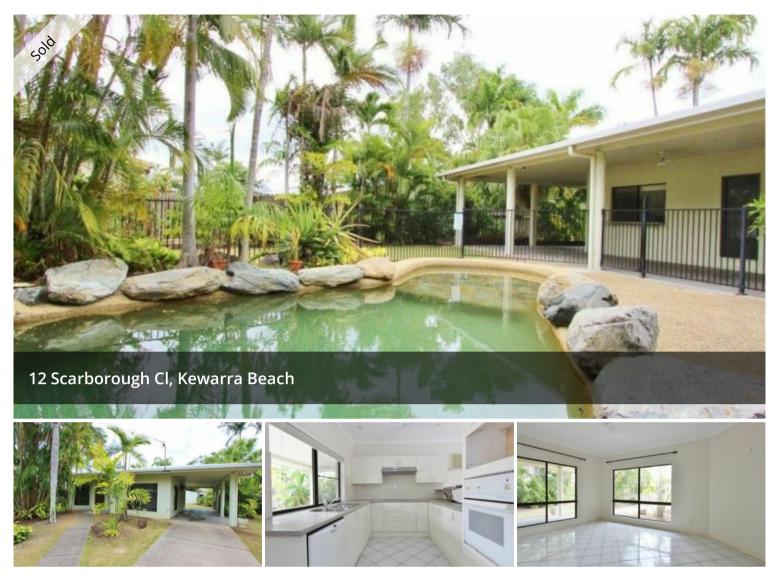

## 2 STREETS BACK FROM KEWARRA BEACH

Great location with the sandy shores of Kewarra Beach only a short stroll away. The Pelican Parl Esplanade reserve provides easy access to a dog beach area as well, and a picturesque walk up to Taylors Point look out.

Aside from the great location, we are certain you will recognise the outstanding value for this 4 bedroom beauty. The level allotment is 883m2 and provide access to a rear double shed along with undercover parking attached to the residence.

Main features.

4 bedroom residence

Ensuite bathroom in master bedroom

Air-conditioning throughout the residence

Inground pool and outdoor area

Quite, private living at the end of a culdesac

The above information provided has been furnished to us by the vendor/s. We have not verified whether or not that information is accurate and do not have any belief in one way or the other in its accuracy. We do not accept any responsibility to any person for its accuracy and do no more than pass it on. All interested parties should make and rely upon their own inquiries in order to determine whether or not this information is in fact accurate.