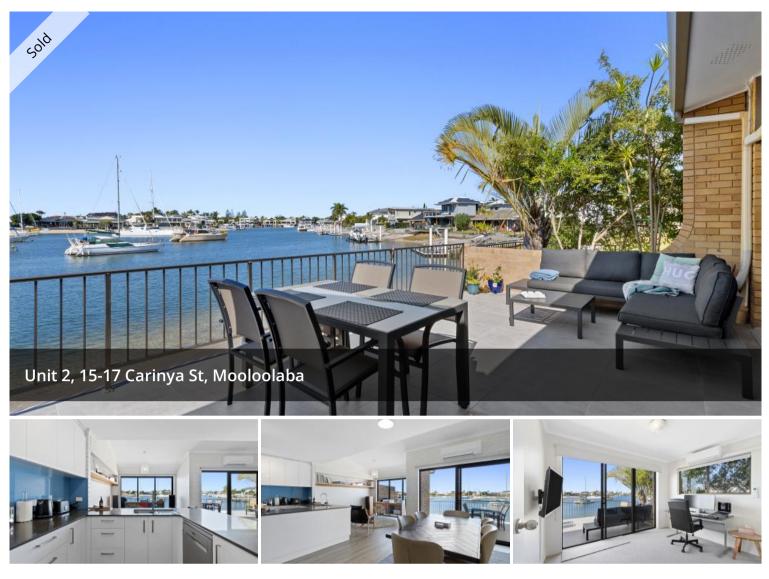

## ABSOLUTE DEEP WATERFRONT LOCATION - OCEAN ACCESS

Buyers seeking a premium Mooloolaba location as well as low maintenance living absolutely MUST inspect this apartment is in a tightly held complex on the ground floor of "Leone Lodge", an established complex with an absolute waterfront position; casual living in a special pocket of Mooloolaba with surrounding streets showcasing prestige canal front homes.

Features three bedrooms, (Master has walk in robe and Ensuite) two bathrooms, kitchen, open plan living and dining, opening to alfresco tiled balcony to enjoy gentle breezes and delightful water views, lock up garage with tandem covered storage for boat, bikes, canoes etc., access to a private boat ramp and all in a boutique complex of only eight apartments (Only 6 have water views). Light and airy throughout with a soft, neutral colour scheme, this unit has been renovated with new kitchen and bathrooms all bedrooms and living area are air conditioned and has a calming and relaxed ambiance that is extremely welcoming and warm.

Designed and built to embrace the waterfront position and an easterly aspect; this apartment would suit downsizers, couples or even investors seeking a prime location for that weekend retreat. The location couldn't be more convenient with three major arterial routes just seconds away. Sunshine Motorway, Brisbane Road, and Nicklin Way all connecting you 🛱 3 춞 2 🛱 2