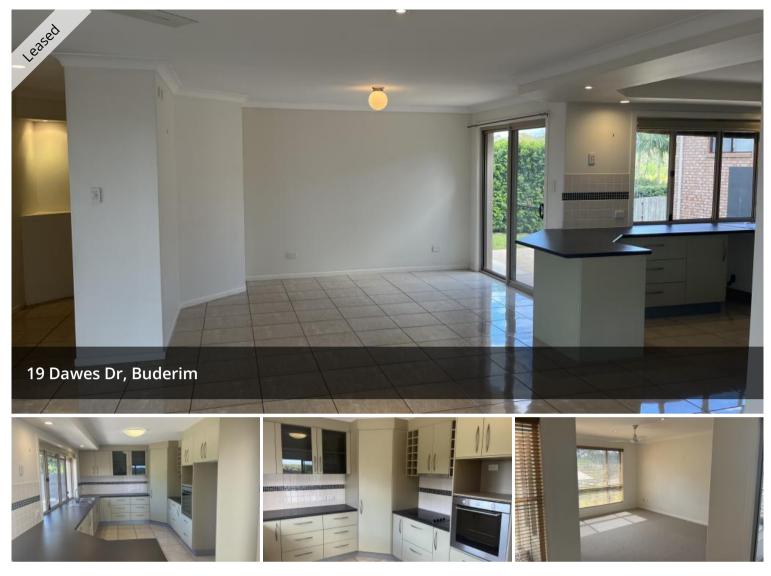

## **BUDERIM SPACIOUS FAMILY HOME**

Contemporary 4 bedroom spacious Buderim home set amongst quality houses on the high side of a popular estate. Great view from the covered deck. The design is open plan with a tiled living area and the main bedroom has an ensuite. Large spacious kitchen equipped with a brnad new dishwasher. There are fans throughout and an automatic double lockup garage.

-Brand new carpet

- Freshly painted throughout
- Air conditioning
- New dishwasher installed.

This home has great access to the Mooloolaba Motorway, Buderim Village, Mountain Creek shops, Public and Private schools, sporting fields and the beaches are all close by. Property is 3 wels water rated - tenant to pay for water consumption. Pets on application, property is not fully fenced.