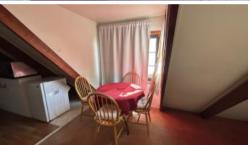

## SELF CONTAINED CANAL FRONT STUDIO IN **MOOLOOLABA**

Backing onto the canal in Mooloolaba this self-contained studio unit is the perfect place to hang your hat at the end of the day.

Open plan throughout

Kitchenette

Large robe/storage room

Spacious bathroom

Close to shops and transport. \*Please note this tenancy includes water and electricity.

The above information provided has been furnished to us by the vendor/s. We have not verified whether or not that information is accurate and do not have any belief in one way or the other in its accuracy. We do not accept any responsibility to any person for its accuracy and do no more than pass it on. All interested parties should make and rely upon their own inquiries in order to determine whether or not this information is in fact accurate.