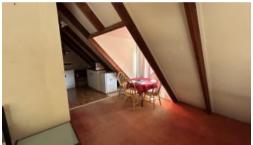

## SELF CONTAINED CANAL FRONT STUDIO IN **MOOLOOLABA**

Backing onto the canal in Mooloolaba this self-contained studio unit is the perfect place to hang your hat at the end of the day.

Open plan throughout

Kitchenette

Large robe/storage room

Spacious bathroom

Close to shops and transport. \*Please note this tenancy includes water and electricity.

The above information provided has been furnished to us by the vendor/s. We have not verified whether or not that information is accurate and do not have any belief in one way or the other in its accuracy. We do not accept any responsibility to any person for its accuracy and do no more than pass it on. All interested parties should make and rely upon their own inquiries in order to determine whether or not this information is in fact accurate.