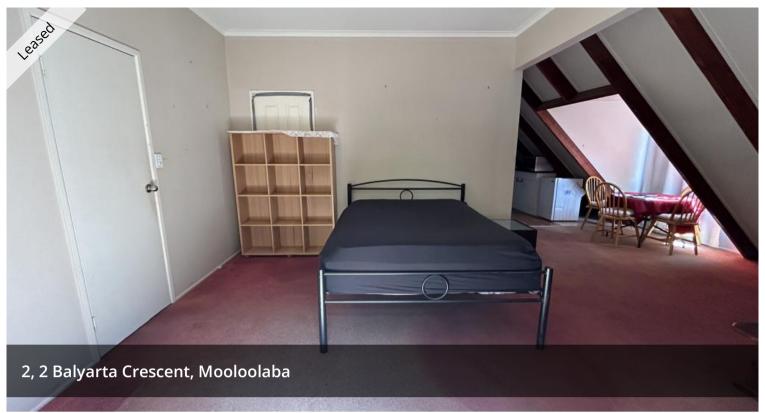

## SELF CONTAINED CANAL FRONT STUDIO IN **MOOLOOLABA**

Backing onto the canal in Mooloolaba this self-contained studio unit is the perfect place to hang your hat at the end of the day.

Open plan throughout

Kitchenette

Large robe/storage room

Spacious bathroom

Close to shops and transport. \*Please note this tenancy includes water and electricity.

The above information provided has been furnished to us by the vendor/s. We have not verified whether or not that information is accurate and do not have any belief in one way or the other in its accuracy. We do not accept any responsibility to any person for its accuracy and do no more than pass it on. All interested parties should make and rely upon their own inquiries in order to determine whether or not this information is in fact accurate.