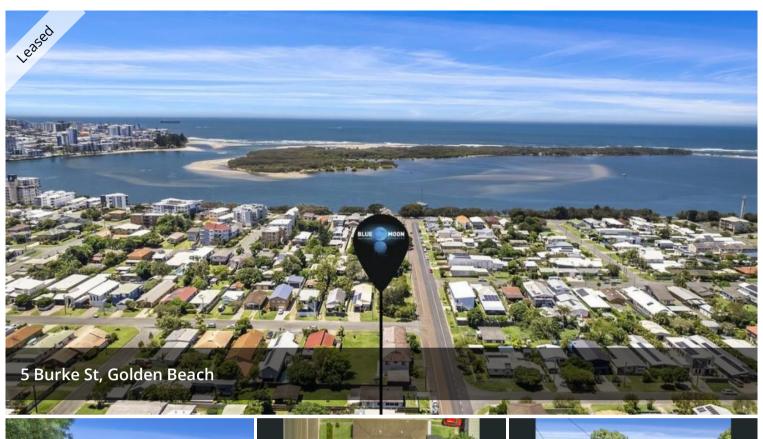

## **GOLDEN BEACH COTTAGE**

This sweet little cottage is well positioned just a short stroll to the water's edge of the beautiful Pumicestone Passage.

The home is nestled on a flat block of 670m2 and features three bedrooms. Timber floorboards throughout and air-conditioning in the living room.

The kitchen is well placed and looks out to the undercover entertaining area, inground swimming pool and fenced backyard.

Homes in popular Golden Beach with this land size and in this position are certainly few and far between – take advantage and secure your own tenancy in this piece of paradise that is Golden Beach.