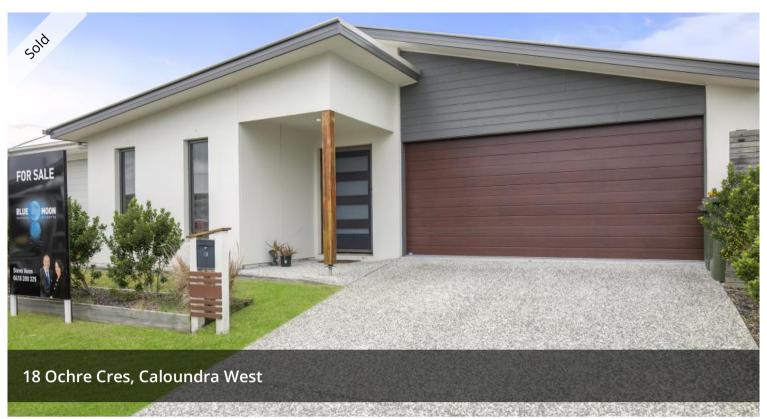

## THE COMPLETE PACKAGE!

This attractive low set home is located in the sought after area of Bells Reach Estate popular with families, first home buyers and investors alike.

Featuring three good sized bedrooms plus a large media room (with air-conditioner) that could easily be utilized as a fourth bedroom by just adding a robe. Each bedroom has a ceiling fan and is light and bright. The master bedroom boasts laminate flooring, an air-conditioner and lush ensuite with a walk-in robe.

Positioned on a low maintenance block with a fully fenced back yard that ensures children and pets can play in safety.

Your cars are well accommodated for with a double lock up garage with remote and internal access.

## 

Price SOLD for \$720,000

Property Type Residential

Property ID 5693 Land Area 350 m2