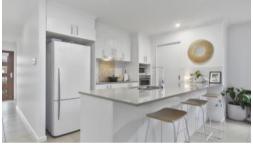

The kitchen is well equipped, has plenty of bench space, a breakfast bar, loads of storage and a walk-in pantry.

Freshly painted less than a year ago and new carpets installed in the bedrooms giving the home an update.