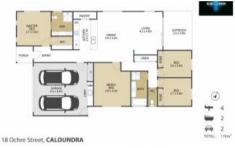

## THE COMPLETE PACKAGE!

This attractive low set home is located in the sought after area of Bells Reach Estate popular with families, first home buyers and investors alike.

Featuring three good sized bedrooms plus a large media room (with air-conditioner) that could easily be utilized as a fourth bedroom by just adding a robe. Each bedroom has a ceiling fan and is light and bright. The master bedroom boasts laminate flooring, an air-conditioner and lush ensuite with a walk-in robe.

The kitchen, dining and living area is of a general open plan design and leads out through sliding doors to an undercover patio area that overlooks the backyard a space that you will enjoy entertaining family and friends.

Positioned on a low maintenance block with a fully fenced back yard that ensures children and pets can play in safety.

Your cars are well accommodated for with a double lock up garage with remote and internal access.