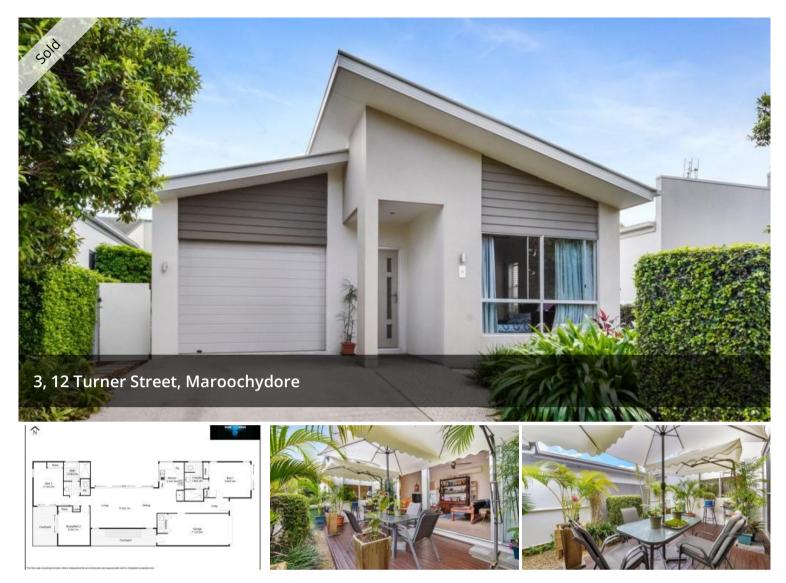

## **AUCTION CANCELLED - UNDER CONTRACT**

Designed and built in 2008 by Master Builder C J Ritson, the complex known as 'Twelve @ 12' was way ahead of it's time and remains a leading residential development. It is a secure, gated, boutique development located on the fringe of the Maroochydore CBD. With just twelve exclusive townhouses on the allotment, the development was master planned to provide each owner with their own open private space making it feel like more of a house than 'townhouse'.

Internally the property offers three spacious bedrooms with a generous en-suite to the master. A clever design allows for the open plan living and dining to continue out on to the alfresco area. This space is ideal for entertaining and has been lovingly cared for and maintained. A remote garage allows for secure parking with additional visitor spots for guests at the font of the complex.