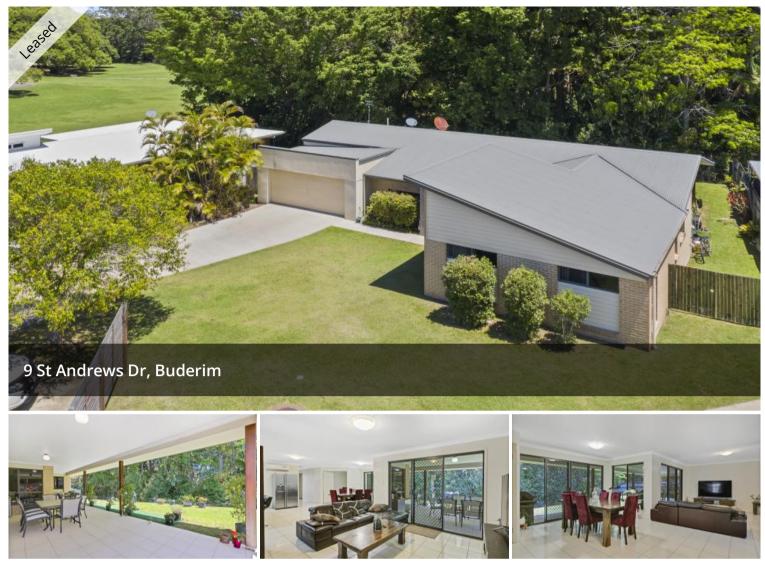

## **READY TO MOVE INTO - 4 BEDROOM HOME IN BUDERIM**

This home is perfectly located, tucked away in an exclusive cul-de-sac off Alfriston Drive. All on a fully fenced 691m2 allotment within the Mountain Creek School Zone. Huge floor plan, ready for the biggest of families to enjoy!

- Four spacious bedrooms all with built-ins
- Main bedroom with WIR & Ens
- Quality kitchen comprising island bench, breakfast bar and stainless appliances including dishwasher
- Spacious Dining/ Living area with air con
- Separate lounge area
- 3 Piece bathroom
- Large covered entertaining area with rainforest outlook
- Side access for the boat/trailer
- Remote garage