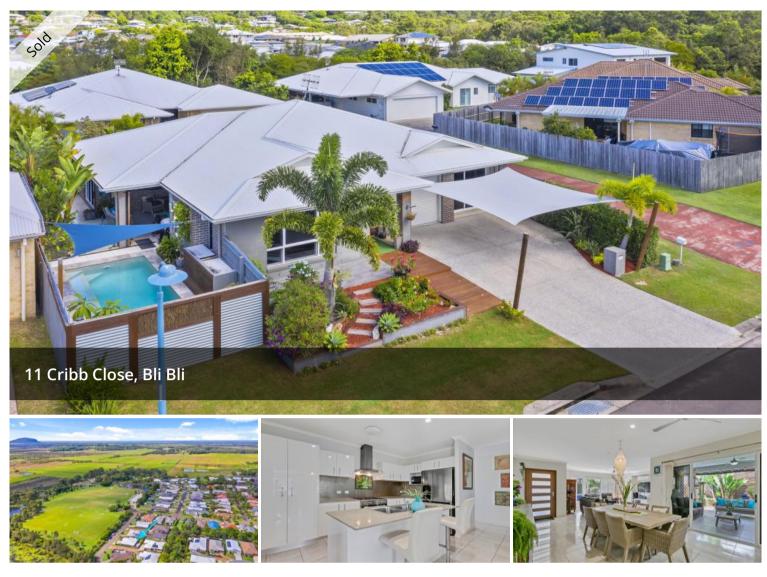

## A SANCTUARY OF TRANQUILITY ON THE PARK!

This immaculately presented 3 bedroom plus office home located in the renowned 'Parklakes 1' estate is sure to impress. Step in the front door to your own private oasis, boasting plenty of natural light, cosy living spaces both indoor and out, stunning gardens along with a private sparkling swimming pool.

The open plan living, dining, kitchen area creates a spacious feel overlooking the reserve and leading out to the all weather entertaining area. A great spot for a morning cuppa or to unwind at the end of the day. The modern kitchen is awash with quality fittings and fixtures, big 5 burner gas cook top for the chef of the house, stone bench tops and plenty of cupboard and bench space.

3 double sized bedrooms all offer built in robes and ceiling fans. The large main bedroom boasts a roomy ensuite and walk in robe! A real point of difference and added bonus is the 6 x 3m air conditioned office with separate entrance, ideal for those who wish to run a business or work from home. Alternatively this could be utilised as a second living/media room, teenagers retreat, 4th bedroom or dual living, the options are endless.