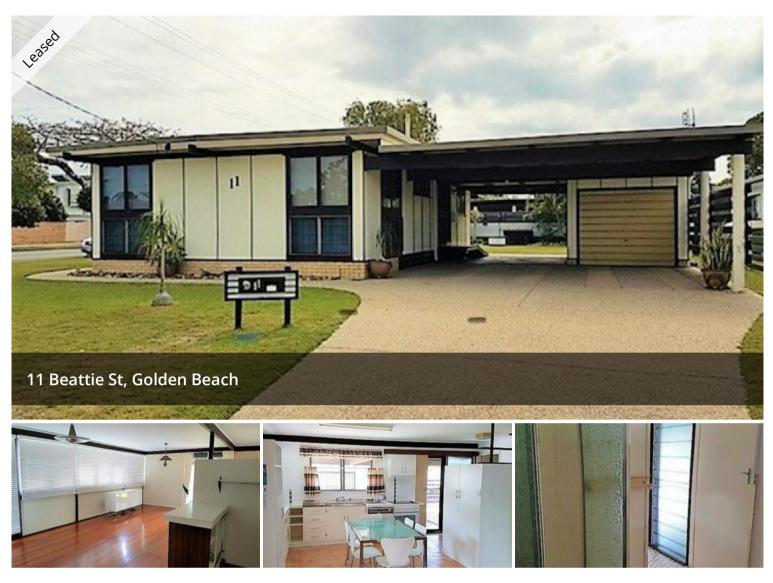

## **GOLDEN BEACH HOME - MINUTES TO THE WATER!**

Sweet Golden Beach corner block residence located in a fantastic central location within walking distance to the water. Forget the car, this property is so close to schools, major shops and the beach you won't need it.

- Wooden floor boards throughout this lovely home
- Built-ins to both bedrooms.
- Open plan kitchen dining living area.
- Single lock up garage and a separate carport.
- Lovely feature garden with large easy maintenance lawn