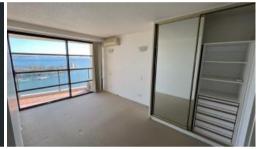

This apartment features the following:

- \* Open plan lounge/dining room with absolute water views
- \* Spacious kitchen, again taking in those glorious views
- \* Large balcony overlooking the Mooloolaba spit
- \* 2 bedrooms
- \* Single undercover parking
- \* Lift & Swimming pool both available at this complex
- \* Secure complex
- \*White Goods and couches included