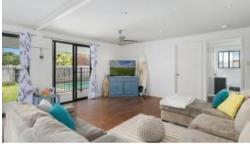

### Featuring:

- > Three large bedrooms all feature built in wardrobes
- > Master bedroom is situated downstairs with ensuite
- > Two large spare bedrooms are centrally located to the stylish main bathroom one with aircon and balcony overlooking the pool
- > Modern kitchen open plan kitchen with dishwasher
- > Spacious open plan lounge/dining living with ceiling fans and direct access to the backyard
- > Ample storage options are also a handy feature
- > Lovely timber decking overlooking the pool
- > Pool includes monthly service, tenant responsible for chemicals
- > Grassed yard separated from front dwelling
- > Pets on Application
- > Property is water efficient and will be on charged to the occupants
- > Please note that this property shares land with a separated, privately rented cottage at the front of the lot.
- > \$500 per week