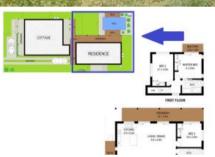

### Featuring:

- > Three large bedrooms all feature built in wardrobes
- > Master bedroom is situated downstairs with ensuite
- > Two large spare bedrooms are centrally located to the stylish main bathroom one with aircon and balcony overlooking the pool
- > Modern kitchen open plan kitchen with dishwasher
- > Spacious open plan lounge/dining living with ceiling fans and direct access to the backyard
- > Ample storage options are also a handy feature
- > Lovely timber decking overlooking the pool
- > Pool includes monthly service, tenant responsible for chemicals
- > Grassed yard separated from front dwelling
- > Pets on Application
- > Property is water efficient and will be on charged to the occupants
- > Please note that this property shares land with a separated, privately rented cottage at the front of the lot.
- > \$500 per week