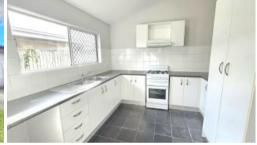

- \* Roomy kitchen with plenty of storage
- \* Gas stovetop
- \* Tiled throughout
- \* Separate shower and bath
- \* 2 Separate toilets
- \* Large enclosed backyard/entertaining area
- \*Reverse cycle air conditioning
- \*Separate shed