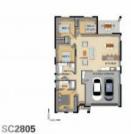

Land Price: \$245,000

Home and Land packages below.

Design - SC2805

(Habitat Spec)

Starter Package on a similar

priced block from \$513,100.

Turnkey Package on a similar priced block

from \$538,100.