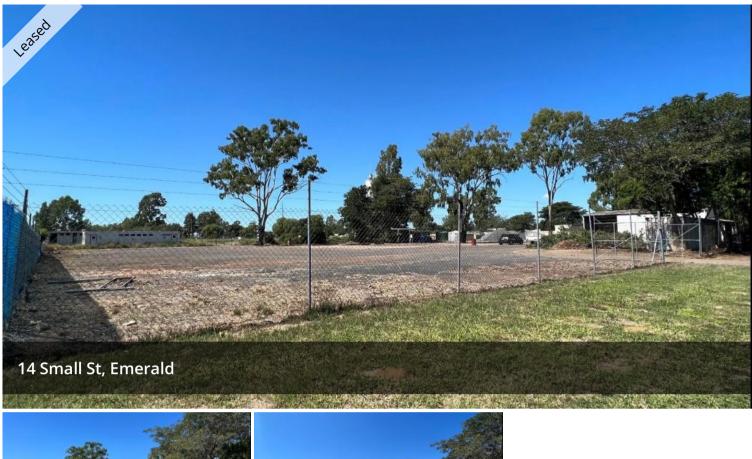

## LARGE SHED WITH HARDSTAND & 3 PHASE

This large fully fenced 5600M2 block is the ideal staging yard for any business which requires space to store gear and coordinate logistics from.

This site features:

- A 13.5 x 6 shed
- A 4 x 3 Air conditioned office
- The shed has 3 phase power supply with own metering
- 3 x access points also P/A access
- The perimeter is fully fenced with security fencing and barbed top
- Toilet and shower block on site
- Multiple hard stands