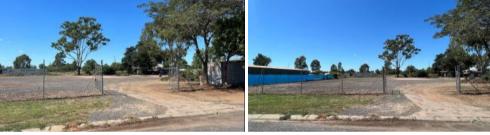

## LARGE SHED WITH HARDSTAND & 3 PHASE

This large fully fenced 5600M2 block is the ideal staging yard for any business which requires space to store gear and coordinate logistics from.

This site features:

- A 13.5 x 6 shed
- A 4 x 3 Air conditioned office
- The shed has 3 phase power supply with own metering
- 3 x access points also P/A access
- The perimeter is fully fenced with security fencing and barbed top
- Toilet and shower block on site
- Multiple hard stands