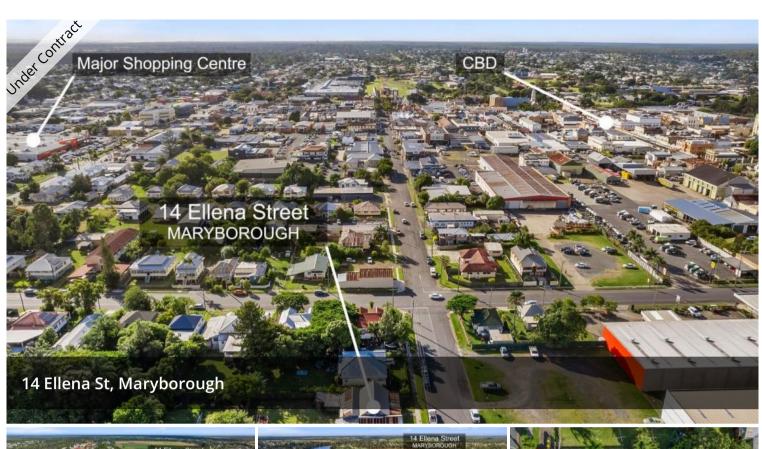

## MARYBOROUGH CBD'S BEST DEVELOPMENT BLOCK!

Make no mistake about it...this is a development block and only a stones throw away from the head office of Downer the train builders in Maryborough.

The QLD government recently announced a \$7.1Bn dollar train building and infrastructure investment to build trains for the 2032 Olympics resulting in the creation of approximately 800 new jobs for Downer Headquartered in Maryborough.

This block is approximately 100m from that site!

With record low rental vacancy in the area accommodation is short already & more purpose built permanent rental accommodation is desperately needed.

This block may be suitable (STCA) for a unit style development. Situated directly next door to this block is a 4 x 2 bedroom unit complex on a block approximately the same size as this property.

The existing buildings on site do need demolition but once removed you will be left with a relatively level building block on the CBD fringe as a blank canvass to create a bespoke development that is sure to be very popular not only due to its proximity to one of the towns largest employers but also within walking distance to take away stores, shopping