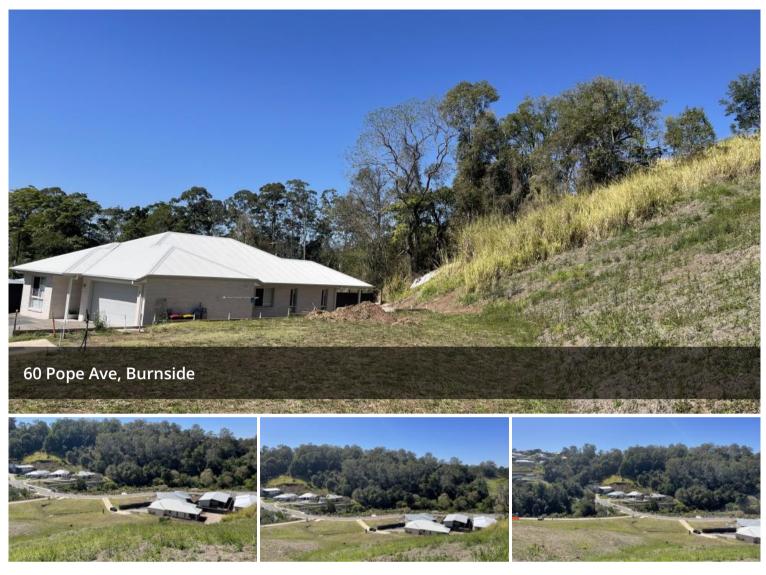

# AFFORDABLE ACREAGE - READY TO GO!

Welcome to 60 Pope Avenue Burnside! Nestled in the heart of a vibrant Sunshine Coast Hinterland Community, this 3,846m2 property has plans in place and is fully costed, just waiting for somebody to say go!

#### The Home

- Designed to maximise the potential with great street presence.
- Fully Costed by one of the Coast's most established builders.
- · Outstanding Roof Line featuring modern Skillion Roofs
- · 4 Good Sized Bedrooms with Robes
- · Master Bed with Ensuite and Walk-in Robe
- · Centrally located Kitchen with large island bench
- Quality appliances including cooktop and oven.
- · 2 Split System Air Conditioners to Master and Living
- Large open plan family/dining areas extending either side of the Kitchen.
- · Bathroom with Double Vanity, Shower and Bath

### The Site

- · Small, well-established private Enclave
- · 3846m2 of land
- · Bitumen Roads with Kerb and Gutter
- · Town water, sewer, and underground power
- House sited to benefit outlook and aspects.
- · Ready to Build on now!