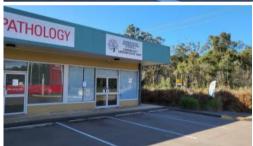

## PRIME LOCATION - AVALIABLE NOW

This property offers its new tenants a high profile advertising opportunity with excellent signage exposure facing Burrum Heads Road.

With easy parking for clients, air conditioning and kitchenette this 66m2 of office space ticks all the boxes.

## **Key Features:**

- 66m2 in total
- Air conditioning
- Ample Parking
- Open plan
- Kitchenette
- Excellent signage provision facing Burrum Heads Road

Available now for lease at \$19,800 annually plus outgoings