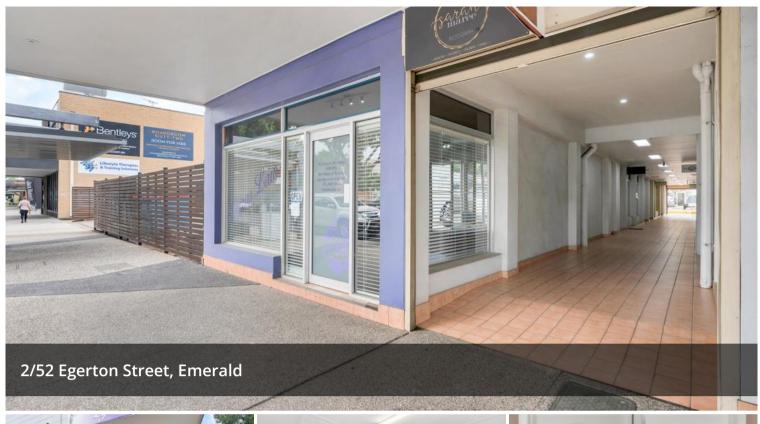

## OFFICE SPACE IN CBD + GENEROUS INCENTIVES AVAILABLE

Be amongst the hustle and bustle of the Emerald CBD in these conveniently located office suite suits.

- First floor office space located in CBD
  - \* Area 60m2 (approx)
  - \* Situated amongst retail, offices, hotels
  - \* Opposite Courthouse and Council Chambers
  - \* One minute walk to banks and Post Office