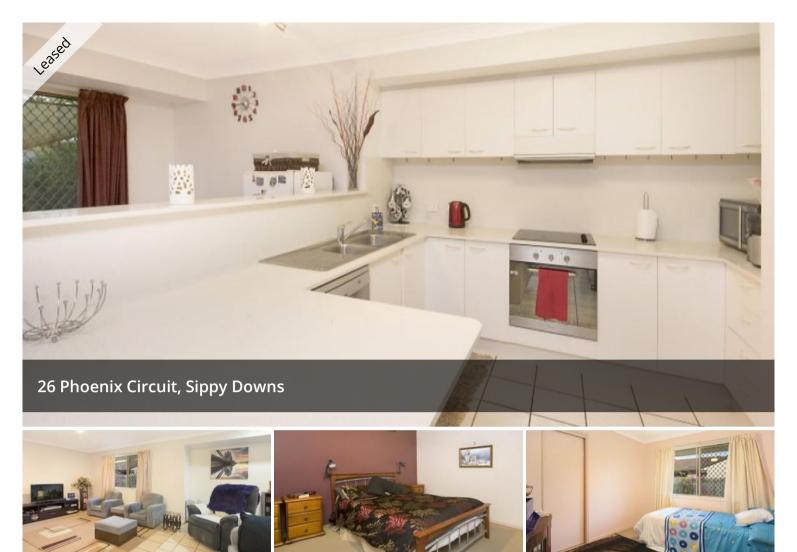

## LOW MAINTENANCE, SOLID BRICK & TILED HOME

Are you looking for a 4 bedroom home which is conveniently located close to Sippy Downs Centre, the Sunshine Coast University, schools, shops, cafe, lakes and parklands? If so, you should not miss this opportunity to secure this property before the school year comes.

Property Features:

- 4 Good sized bedrooms ( all with built-in wardrobes & master with ensuite)

- A modern contemporary kitchen with stone benchtops & ample cupboard space

- Tiled with carpet to bedroom & lounge
- Ceiling fans
- Double lock up garage with internal access
- Security screens
- Undercover entertaining area
- External timber deck surrounded by gardens
- Garden shed
- Public transport around corner