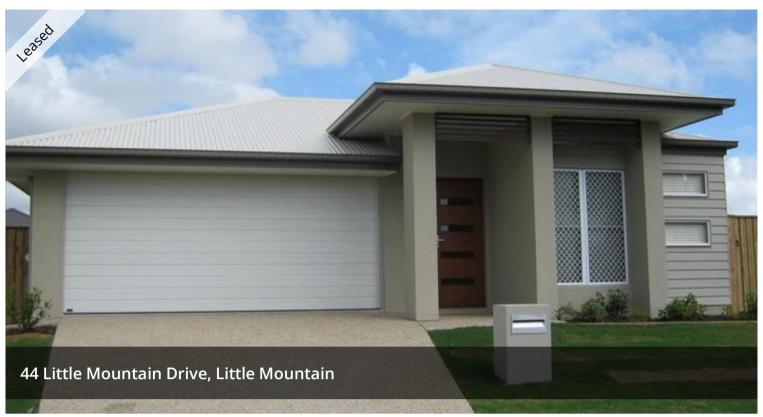

## SPACIOUS LITTLE MOUNTAIN HOME

This modern, spacious 4 bedroom home with separate study nook is located in Ivadale Lakes. Close proximately to Meridan State College that offers schooling from prep to grade 12.

Features include:

- \* Ensuite
- \* Built in robes
- \* Reverse cycle air-conditioning
- \* Two tiled living areas
- \* Large outdoor entertaining area,
- \* Dishwasher
- \* Security screens
- \* Double remote garage
- \* Fully fenced yard

## **□** 4 **□** 2 **□** 540 m2

Price \$590 per week

Property ID 803 Land Area 540 m2