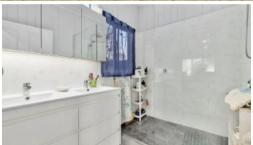

Features of this home include;

- Renovated bathroom with walk in shower
- Four good sized bedrooms all with cupboards
- Ceiling fans throughout
- Open planned, air conditioned lounge and kitchen
- 1 Large shed
- Chook pens and pig pen
- Established fruit trees
- Plenty of water tanks