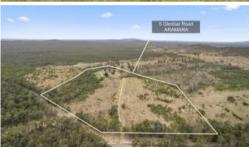

## FOUR BEDROOM HOME ON ACREAGE

\*\*This property has an approved application\*\*

This Classic farm house is located at Aramara, a 35 minutes west of Maryborough, there is not a neighbour in sight, this property offers a serene sense of privacy. Four dedicated bedrooms plus an office. There is plenty of room offering the house yard, shed and entire 66 acres of usable land.