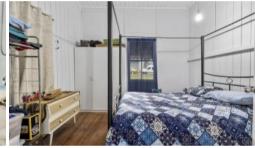

Features of this home include;

- Renovated bathroom with walk in shower
- Four good sized bedrooms all with cupboards
- Ceiling fans throughout
- Open planned, air conditioned lounge and kitchen
- 1 Large shed
- Chook pens and pig pen
- Established fruit trees
- Plenty of water tanks