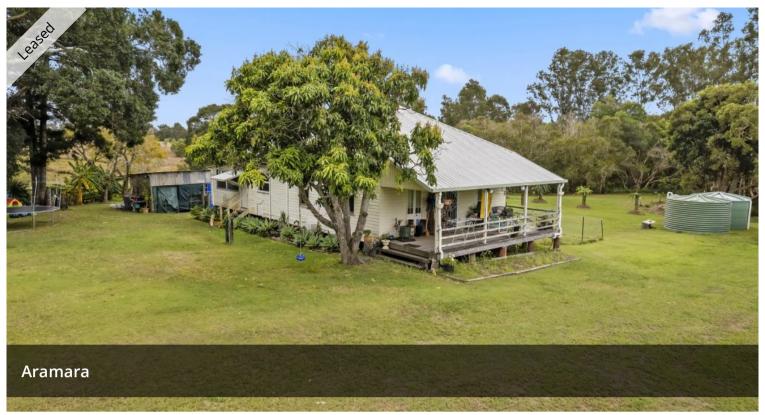

## FOUR BEDROOM HOME ON ACREAGE

\*\*This property has an approved application\*\*

This Classic farm house is located at Aramara, a 35 minutes west of Maryborough, there is not a neighbour in sight, this property offers a serene sense of privacy. Four dedicated bedrooms plus an office. There is plenty of room offering the house yard, shed and entire 66 acres of usable land.

Features of this home include;

- Renovated bathroom with walk in shower
- Four good sized bedrooms all with cupboards
- Ceiling fans throughout
- Open planned, air conditioned lounge and kitchen
- 1 Large shed
- Chook pens and pig pen
- Established fruit trees
- Plenty of water tanks